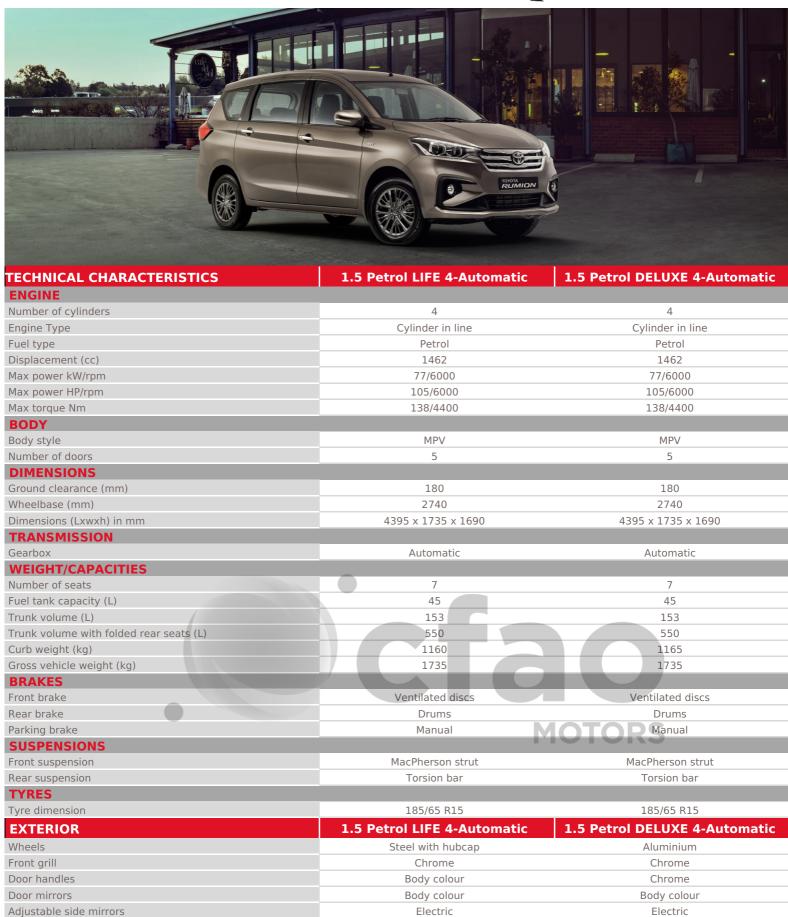

## TOYOTA RUMION

Electric

Electric

Demister

|                                         |                                                   | <del></del> -                                     |
|-----------------------------------------|---------------------------------------------------|---------------------------------------------------|
| Bumper - Front&Rear                     | Colored                                           | Colored                                           |
| Mudguars                                | -                                                 | Front , Rear                                      |
| INTERIOR & COMFORT                      | 1.5 Petrol LIFE 4-Automatic                       | 1.5 Petrol DELUXE 4-Automatic                     |
| Radio                                   | Radio MP3                                         | Radio MP3                                         |
| Connections                             | USB , Bluetooth , Apple CarPlay , Android<br>Auto | USB , Bluetooth , Apple CarPlay , Android<br>Auto |
| Touchscreen                             | 7"                                                | 7"                                                |
| Steering wheel audio control            | <b>✓</b>                                          | ✓                                                 |
| Loud speakers                           | 4                                                 | 6                                                 |
| Air conditionning                       | Manual                                            | Automatic                                         |
| Plug 12V                                | 2                                                 | 2                                                 |
| Central armrest                         | Front                                             | Front                                             |
| Cup holder(s)                           | Front                                             | Front                                             |
| Locking glove box                       | *                                                 | ✓                                                 |
| Power windows                           | Front , Rear                                      | Front , Rear                                      |
| Sequential electric windows             | Driver                                            | Driver                                            |
| Central door locking                    | Yes                                               | Yes                                               |
| Smart keys                              |                                                   | <b>✓</b>                                          |
| Push & start system                     |                                                   | <b>~</b>                                          |
| Keyless entry system                    |                                                   | <b>~</b>                                          |
| Steering wheel                          | Urethane                                          | Leather                                           |
| Upholstery                              | Fabric                                            | Fabric                                            |
| Driver seat                             | Height and reach adjustable                       | Height and reach adjustable                       |
| 2nd row seats                           | Folding 40/60                                     | Folding 40/60                                     |
| 3rd row seats                           | Folding                                           | Folding                                           |
| Power Steering                          | <b>~</b>                                          | ✓                                                 |
| Parking sensor                          | Rear                                              | Rear                                              |
| Videocamera                             | Rear                                              | Rear                                              |
| PASSIVE SAFETY                          | 1.5 Petrol LIFE 4-Automatic                       | 1.5 Petrol DELUXE 4-Automatic                     |
| Airbags                                 | Driver , Passenger                                | Driver , Passenger                                |
| Seatbelts - Front                       | 2 x 3 points                                      | 2 x 3 points                                      |
| Seatbelts - 2nd row                     | 2 x 3 points + 1 x 2 points                       | 2 x 3 points + 1 x 2 points                       |
| Seatbelts - 3rd row                     | 2 x 3 points + 1 x 2 points                       | 2 x 3 points + 1 x 2 points                       |
| Seatbelt pretentioner                   | Front                                             | Front                                             |
| Anti-theft alarm                        | <b>✓</b>                                          | ✓                                                 |
| Number of spare wheels                  | 1                                                 | 1                                                 |
| ACTIVE SAFETY                           | 1.5 Petrol LIFE 4-Automatic                       | 1.5 Petrol DELUXE 4-Automatic                     |
| Immobilizer                             | · ·                                               | <b>~</b>                                          |
| Seatbelt warning                        | <b>~</b>                                          | <b>✓</b>                                          |
| Door unlock alert                       | <b>~</b>                                          | <b>~</b>                                          |
| Headlamps                               | Halogen                                           | Halogen                                           |
| High position brake lamp                | <b>~</b>                                          | <b>~</b>                                          |
| Fog lamps                               | -                                                 | Front                                             |
| Eletronic Brakeforce distribution (EBD) | ~                                                 | <b>~</b>                                          |
| Brake assist                            | <b>~</b>                                          | <b>✓</b>                                          |
| ABS                                     | <b>~</b>                                          | <b>~</b>                                          |
| B 11                                    |                                                   |                                                   |