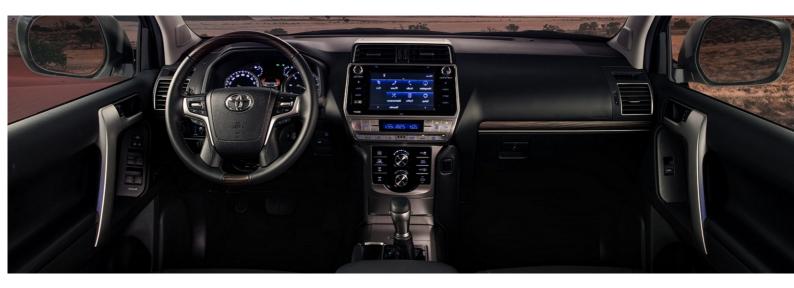

## CRUISER PRADO

| Spoiler                                             | Rear                                                             | Rear                                                                |
|-----------------------------------------------------|------------------------------------------------------------------|---------------------------------------------------------------------|
| Roof rail                                           |                                                                  | redi                                                                |
| Footboard                                           | Side step , Rear step                                            | Side step , Rear step                                               |
| INTERIOR & COMFORT                                  | 2.7L VX 6-Auto 4X4                                               | 4.0L VX 6-Auto 4x4                                                  |
| Upholstery                                          | Leather                                                          | Leather                                                             |
| 2nd row seats                                       | Folding 40/60                                                    | Folding 40/60                                                       |
| 3rd row seats                                       | Folding                                                          | Folding                                                             |
| Power seats                                         | Driver & Passenger                                               | Driver & Passenger                                                  |
| Air conditioned seats                               | ✓                                                                | ✓                                                                   |
| Driver seat                                         | Height and reach adjustable                                      | Height and reach adjustable                                         |
| Radio                                               | Radio MP3                                                        | Radio MP3                                                           |
| Connections                                         | USB , Bluetooth , Apple CarPlay , Android<br>Auto                | Bluetooth , USB , Apple CarPlay , Android<br>Auto                   |
| Touchscreen                                         | 9 "                                                              | 9 "                                                                 |
| Loud speakers                                       | 9                                                                | 9                                                                   |
| Power windows                                       | Rear , Front                                                     | Rear , Front                                                        |
| Steering wheel audio control                        |                                                                  | <b>-</b>                                                            |
| Videocamera                                         | Rear                                                             | Rear                                                                |
| Coolbox                                             |                                                                  | ~                                                                   |
| Air conditionning                                   | Automatic driver & passenger                                     | Automatic driver & passenger                                        |
| Central armrest                                     | Front , Rear                                                     | Front , Rear                                                        |
| Day/night automatic rearview mirror                 | - V                                                              | IOTORS-                                                             |
| Privacy windows                                     | Rear                                                             | Rear                                                                |
| Parking sensor                                      | Rear                                                             | Front / Rear                                                        |
| Central door locking                                | Yes                                                              | Yes                                                                 |
| Power Steering                                      | <b>~</b>                                                         | ✓                                                                   |
| Smart keys                                          | <b>✓</b>                                                         | ✓                                                                   |
| Push & start system                                 | <b>✓</b>                                                         | ✓                                                                   |
| Steering wheel                                      | Leather                                                          | Leather                                                             |
| Adjustable steering wheel                           | Height and reach adjustable                                      | Electric height and reach adjustable                                |
| Paddle shift                                        | -                                                                | ✓                                                                   |
| Sunroof                                             | Manual                                                           | Manual                                                              |
| PASSIVE SAFETY                                      | 2.7L VX 6-Auto 4X4                                               | 4.0L VX 6-Auto 4x4                                                  |
| Airbags                                             | Passenger , Driver , Side & Curtains , Knees (driver) , Curtains | Knees (driver) , Driver , Passenger , Side &<br>Curtains , Curtains |
| Seatbelts - Front                                   | 2 x 3 points                                                     | 2 x 3 points                                                        |
| Seatbelts - 2nd row                                 | 3 x 3 points                                                     | 3 x 3 points                                                        |
| Seatbelts - 3rd row                                 | 2 x 3 points                                                     | 2 x 3 points                                                        |
| Seatbelt pretentioner                               | Front                                                            | Front                                                               |
| ISOFIX fixings                                      | Rear                                                             | Rear                                                                |
| Headrests                                           | Front , 2nd row , 3rd row                                        | Front , 2nd row , 3rd row                                           |
| Active headrests                                    | <b>✓</b>                                                         | <b>✓</b>                                                            |
| Spare wheel                                         | Alloy                                                            | Alloy                                                               |
| Number of spare wheels                              | 1                                                                | 1                                                                   |
| Spare Wheel Location                                | Under the Vehicle                                                | Under the Vehicle                                                   |
| ACTIVE SAFETY                                       | 2.7L VX 6-Auto 4X4                                               | 4.0L VX 6-Auto 4x4                                                  |
| Immobilizer                                         | <b>*</b>                                                         | ✓                                                                   |
| Headlamps                                           | LED                                                              | LED                                                                 |
| Daytime running lights                              | LED                                                              | LED                                                                 |
| Fog lamps                                           | Front                                                            | Front                                                               |
| Electronic stability control                        | VSC                                                              | VSC                                                                 |
| Rain sensor Eletronic Brakeforce distribution (EBD) | -                                                                | ✓                                                                   |
|                                                     |                                                                  | •                                                                   |
|                                                     | ·                                                                | <b>~</b>                                                            |
| Brake assist                                        | ~                                                                | <b>~</b>                                                            |
| Brake assist<br>Hill-start assist control           | -                                                                | <b>~</b>                                                            |
| Brake assist                                        | ~                                                                | <b>~</b>                                                            |