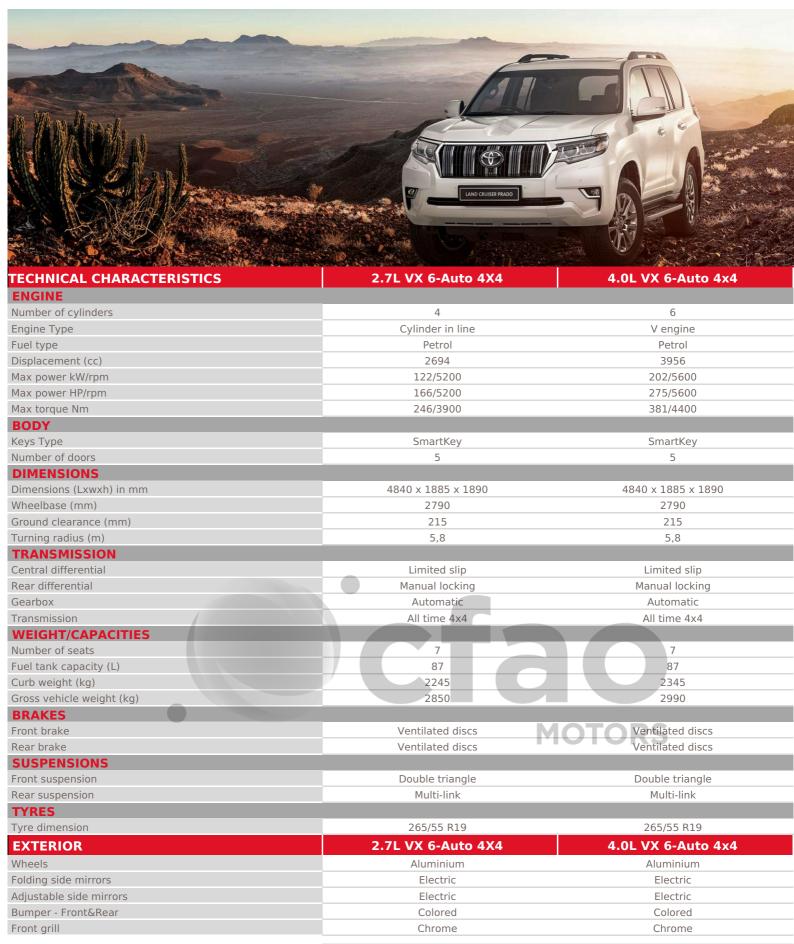

## LAND CRUISER PRADO

ABS

## CRUISER PRADO

| Spoiler                                             | Rear                                                             | Rear                                                                |
|-----------------------------------------------------|------------------------------------------------------------------|---------------------------------------------------------------------|
| Roof rail                                           |                                                                  | redi                                                                |
| Footboard                                           | Side step , Rear step                                            | Side step , Rear step                                               |
| INTERIOR & COMFORT                                  | 2.7L VX 6-Auto 4X4                                               | 4.0L VX 6-Auto 4x4                                                  |
| Upholstery                                          | Leather                                                          | Leather                                                             |
| 2nd row seats                                       | Folding 40/60                                                    | Folding 40/60                                                       |
| 3rd row seats                                       | Folding                                                          | Folding                                                             |
| Power seats                                         | Driver & Passenger                                               | Driver & Passenger                                                  |
| Air conditioned seats                               | ✓                                                                | ✓                                                                   |
| Driver seat                                         | Height and reach adjustable                                      | Height and reach adjustable                                         |
| Radio                                               | Radio MP3                                                        | Radio MP3                                                           |
| Connections                                         | USB , Bluetooth , Apple CarPlay , Android<br>Auto                | Bluetooth , USB , Apple CarPlay , Android<br>Auto                   |
| Touchscreen                                         | 9 "                                                              | 9 "                                                                 |
| Loud speakers                                       | 9                                                                | 9                                                                   |
| Power windows                                       | Rear , Front                                                     | Rear , Front                                                        |
| Steering wheel audio control                        |                                                                  | <b>-</b>                                                            |
| Videocamera                                         | Rear                                                             | Rear                                                                |
| Coolbox                                             |                                                                  | ~                                                                   |
| Air conditionning                                   | Automatic driver & passenger                                     | Automatic driver & passenger                                        |
| Central armrest                                     | Front , Rear                                                     | Front , Rear                                                        |
| Day/night automatic rearview mirror                 | - V                                                              | IOTORS-                                                             |
| Privacy windows                                     | Rear                                                             | Rear                                                                |
| Parking sensor                                      | Rear                                                             | Front / Rear                                                        |
| Central door locking                                | Yes                                                              | Yes                                                                 |
| Power Steering                                      | <b>~</b>                                                         | ✓                                                                   |
| Smart keys                                          | <b>✓</b>                                                         | ✓                                                                   |
| Push & start system                                 | <b>✓</b>                                                         | ✓                                                                   |
| Steering wheel                                      | Leather                                                          | Leather                                                             |
| Adjustable steering wheel                           | Height and reach adjustable                                      | Electric height and reach adjustable                                |
| Paddle shift                                        | -                                                                | ✓                                                                   |
| Sunroof                                             | Manual                                                           | Manual                                                              |
| PASSIVE SAFETY                                      | 2.7L VX 6-Auto 4X4                                               | 4.0L VX 6-Auto 4x4                                                  |
| Airbags                                             | Passenger , Driver , Side & Curtains , Knees (driver) , Curtains | Knees (driver) , Driver , Passenger , Side &<br>Curtains , Curtains |
| Seatbelts - Front                                   | 2 x 3 points                                                     | 2 x 3 points                                                        |
| Seatbelts - 2nd row                                 | 3 x 3 points                                                     | 3 x 3 points                                                        |
| Seatbelts - 3rd row                                 | 2 x 3 points                                                     | 2 x 3 points                                                        |
| Seatbelt pretentioner                               | Front                                                            | Front                                                               |
| ISOFIX fixings                                      | Rear                                                             | Rear                                                                |
| Headrests                                           | Front , 2nd row , 3rd row                                        | Front , 2nd row , 3rd row                                           |
| Active headrests                                    | <b>✓</b>                                                         | <b>✓</b>                                                            |
| Spare wheel                                         | Alloy                                                            | Alloy                                                               |
| Number of spare wheels                              | 1                                                                | 1                                                                   |
| Spare Wheel Location                                | Under the Vehicle                                                | Under the Vehicle                                                   |
| ACTIVE SAFETY                                       | 2.7L VX 6-Auto 4X4                                               | 4.0L VX 6-Auto 4x4                                                  |
| Immobilizer                                         | <b>*</b>                                                         | ✓                                                                   |
| Headlamps                                           | LED                                                              | LED                                                                 |
| Daytime running lights                              | LED                                                              | LED                                                                 |
| Fog lamps                                           | Front                                                            | Front                                                               |
| Electronic stability control                        | VSC                                                              | VSC                                                                 |
| Rain sensor Eletronic Brakeforce distribution (EBD) | -                                                                | ✓                                                                   |
|                                                     |                                                                  | •                                                                   |
|                                                     | ·                                                                | <b>~</b>                                                            |
| Brake assist                                        | ~                                                                | <b>~</b>                                                            |
| Brake assist<br>Hill-start assist control           | -                                                                | <b>~</b>                                                            |
| Brake assist                                        | ~                                                                | <b>~</b>                                                            |