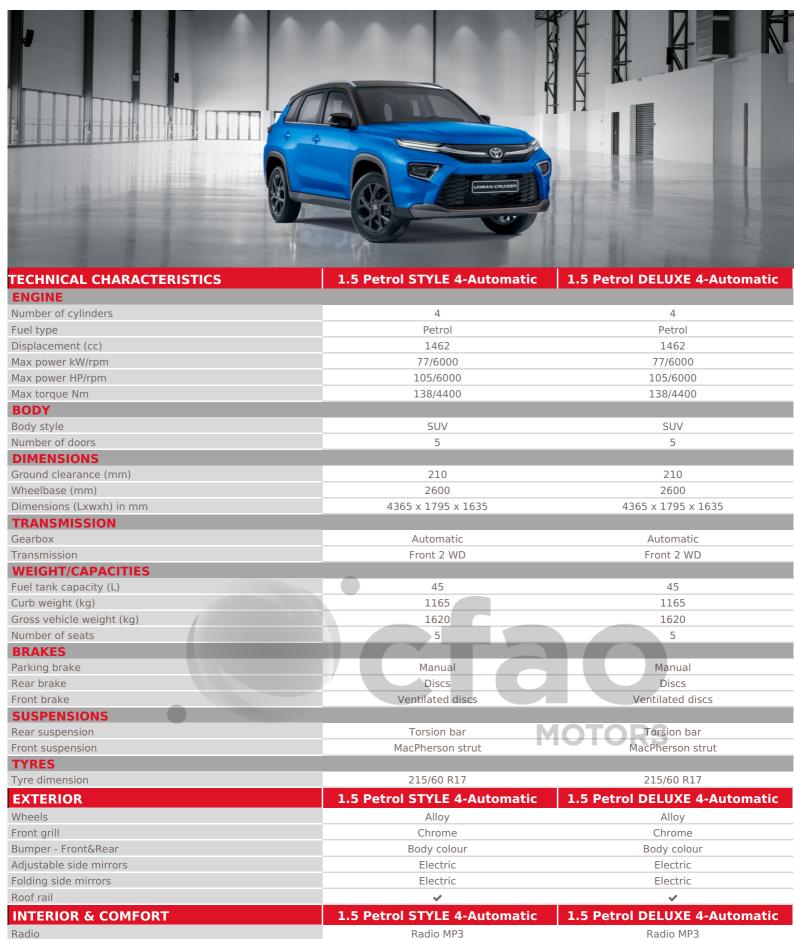

## URBAN CRUISER







Cruise control

## **URBAN CRUISER**

| Touchscroon                             | 7"                                              | g "                                                |
|-----------------------------------------|-------------------------------------------------|----------------------------------------------------|
| Touchscreen                             | USB , Bluetooth , Apple CarPlay , Android       | USB , Bluetooth , Apple CarPlay , Android          |
| Connections                             | Auto                                            | Auto                                               |
| Loud speakers                           | 4                                               | 4                                                  |
| Steering wheel audi