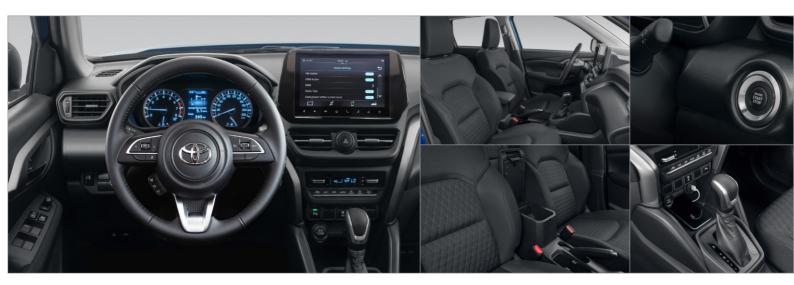

## **URBAN CRUISER**

| Touchscroon                             | 7"                                              | g "                                                |
|-----------------------------------------|-------------------------------------------------|----------------------------------------------------|
| Touchscreen                             | USB , Bluetooth , Apple CarPlay , Android       | USB , Bluetooth , Apple CarPlay , Android          |
| Connections                             | Auto                                            | Auto                                               |
| Loud speakers                           | 4                                               | 4                                                  |
| Steering wheel audio control            | ✓                                               | ✓                                                  |
| Air conditionning                       | Automatic                                       | Automatic                                          |
| Central armrest                         | Front , Rear                                    | Front , Rear                                       |
| Power windows                           | Front , Rear                                    | Front , Rear                                       |
| Central door locking                    | Yes                                             | Yes                                                |
| Push & start system                     | ✓                                               | ✓                                                  |
| Keyless entry system                    | <b>✓</b>                                        | ✓                                                  |
| Steering wheel                          | Urethane                                        | Leather                                            |
| Driver seat                             | Height and reach adjustable                     | Height and reach adjustable                        |
| 2nd row seats                           | Folding 40/60                                   | Folding 40/60                                      |
| Day/night automatic rearview mirror/    |                                                 | ✓                                                  |
| Upholstery                              | Fabric                                          | Fabric                                             |
| Power Steering                          |                                                 | <b>✓</b>                                           |
| Parking sensor                          | Rear                                            | Rear                                               |
| Videocamera                             | Rear                                            | Rear                                               |
| Privacy windows                         |                                                 | Rear                                               |
| PASSIVE SAFETY                          | 1.5 Petrol STYLE 4-Automatic                    | 1.5 Petrol DELUXE 4-Automatic                      |
| Airbags                                 | Driver , Passenger , Side & Curtains , Curtains | Driver , Passenger , Side & Curtains ,<br>Curtains |
| Anti-theft alarm                        | <b>~</b>                                        | ✓                                                  |
| Seatbelts - Front                       | 2 x 3 points                                    | 2 x 3 points                                       |
| Seatbelts - 2nd row                     | 2 x 3 points                                    | 2 x 3 points                                       |
| Headrests                               | Front , Rear                                    | Front , Rear                                       |
| Number of spare wheels                  | 1                                               | 1                                                  |
| Spare wheel                             | Steel                                           | Steel                                              |
| ACTIVE SAFETY                           | 1.5 Petrol STYLE 4-Automatic                    | 1.5 Petrol DELUXE 4-Automatic                      |
| Immobilizer                             | <b>✓</b>                                        | <b>~</b>                                           |
| Headlamps                               | LED                                             | LED                                                |
| Daytime running lights                  | LED                                             | LED                                                |
| Automatic light control system          | ✓                                               | ✓                                                  |
| Electronic stability control            | VSC                                             | VSC                                                |
| Eletronic Brakeforce distribution (EBD) | ✓                                               | ✓                                                  |
| Hill-start assist control               | <b>✓</b>                                        | ✓                                                  |
| HIII-Start assist control               | <u> </u>                                        | <u> </u>                                           |
| ABS                                     | <u> </u>                                        | <b>~</b>                                           |