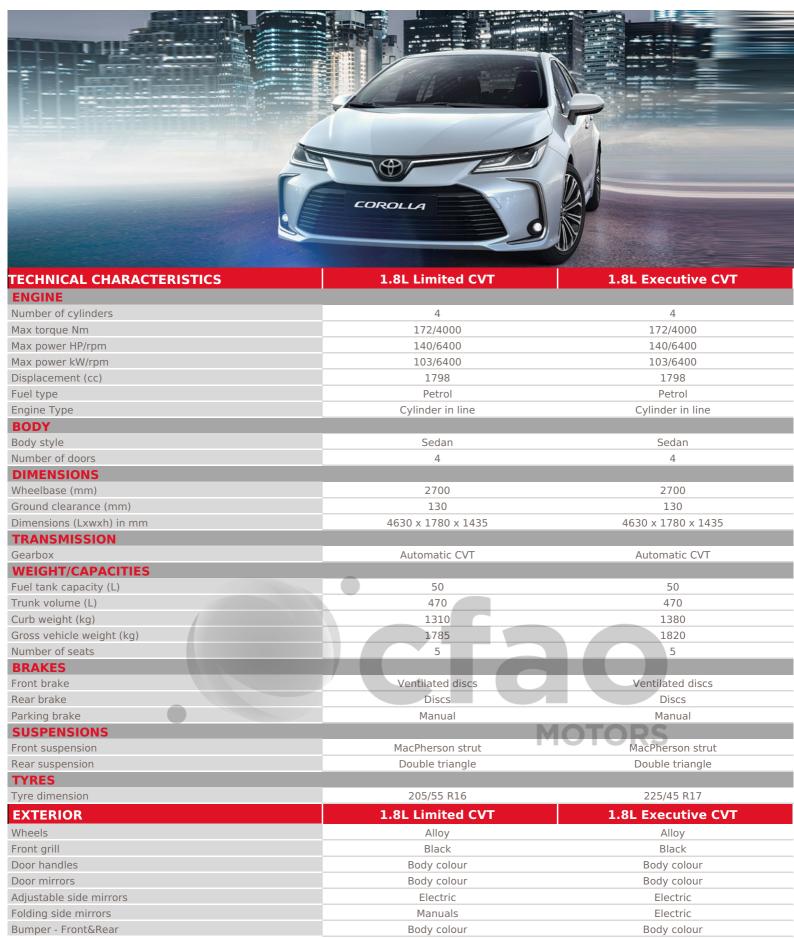

## COROLLA

Cruise control

| Mudguars                                | Front , Rear                                      | Front , Rear                                       |
|-----------------------------------------|---------------------------------------------------|----------------------------------------------------|
| INTERIOR & COMFORT                      | 1.8L Limited CVT                                  | 1.8L Executive CVT                                 |
| Radio                                   | Radio MP3                                         | Radio MP3                                          |
| Touchscreen                             | 8"                                                | 8"                                                 |
| Connections                             | USB , Bluetooth , Apple CarPlay , Android<br>Auto | USB , Bluetooth , Apple CarPlay , Android<br>Auto  |
| Steering wheel audio control            | <b>*</b>                                          | ✓                                                  |
| Loud speakers                           | 6                                                 | 6                                                  |
| Wireless Charging                       |                                                   | ✓                                                  |
| Air conditionning                       | Manual                                            | Automatic                                          |
| Central armrest                         | Rear                                              | Rear                                               |
| Cup holder(s)                           | Front , Rear                                      | Front , Rear                                       |
| Day/night automatic rearview mirror     | -                                                 | ✓                                                  |
| Privacy windows                         | -                                                 | Rear                                               |
| Power windows                           | Front , Rear                                      | Front , Rear                                       |
| Central door locking                    | Yes                                               | Yes                                                |
| Smart keys                              |                                                   |                                                    |
| Push & start system                     |                                                   | ~                                                  |
| Keyless entry system                    |                                                   | -                                                  |
| Stooring whool                          | Leather                                           | Leather                                            |
| Driver seat                             | Height and reach adjustable                       | Height and reach adjustable                        |
| 2nd row seats                           | Folding 40/60                                     | Folding 40/60                                      |
| Upholstery                              | Fabric                                            | Leather                                            |
| Power Steering                          | <b>*</b>                                          | <b>~</b>                                           |
| Videocamera                             | Rear                                              | Rear                                               |
| Parking sensor                          | :                                                 | Front / Rear                                       |
| Gearshift & Brake lever                 | Leather                                           | Leather                                            |
| PASSIVE SAFETY                          | 1.8L Limited CVT                                  | 1.8L Executive CVT                                 |
| Airbags                                 | Driver , Passenger , Side & Curtains              | Driver , Passenger , Side & Curtains ,<br>Curtains |
| Seatbelts - Front                       | 2 x 3 points                                      | 2 x 3 points                                       |
| Seatbelts - 2nd row                     | 3 x 3 points                                      | 3 x 3 points                                       |
| Seatbelt pretentioner                   | Front                                             | Front                                              |
| ISOFIX fixings                          | Rear                                              | Rear                                               |
| Headrests                               | Front , Rear                                      | Front , Rear                                       |
| Spare wheel                             | Alloy                                             | Alloy                                              |
| Number of spare wheels                  | 1                                                 | 1                                                  |
| ACTIVE SAFETY                           | 1.8L Limited CVT                                  | 1.8L Executive CVT                                 |
| Immobilizer                             | ·                                                 | <b>~</b>                                           |
| Headlamps                               | Halogen                                           | Full LED                                           |
| Daytime running lights                  | LED                                               | LED                                                |
| Fog lamps                               | Front , Rear                                      | Front , Rear                                       |
| Rain sensor                             | -                                                 | <b>~</b>                                           |
| Electronic stability control            | VSC                                               | VSC                                                |
| Eletronic Brakeforce distribution (EBD) | <b>*</b>                                          | <b>v</b>                                           |
| Brake assist                            | <b>*</b>                                          | · · · · · · · · · · · · · · · · · · ·              |
| Hill-start assist control               | <b>*</b>                                          | <b>~</b>                                           |
| ABS                                     | *                                                 | · ·                                                |