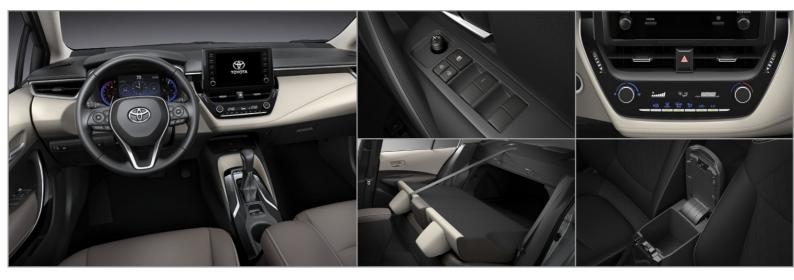

## COROLLA

Cruise control

| Mudguars                                | Front , Rear                                      | Front , Rear                                       |
|-----------------------------------------|---------------------------------------------------|----------------------------------------------------|
| INTERIOR & COMFORT                      | 1.8L Limited CVT                                  | 1.8L Executive CVT                                 |
| Radio                                   | Radio MP3                                         | Radio MP3                                          |
| Touchscreen                             | 8"                                                | 8"                                                 |
| Connections                             | USB , Bluetooth , Apple CarPlay , Android<br>Auto | USB , Bluetooth , Apple CarPlay , Android<br>Auto  |
| Steering wheel audio control            | <b>*</b>                                          | ✓                                                  |
| Loud speakers                           | 6                                                 | 6                                                  |
| Wireless Charging                       |                                                   | ✓                                                  |
| Air conditionning                       | Manual                                            | Automatic                                          |
| Central armrest                         | Rear                                              | Rear                                               |
| Cup holder(s)                           | Front , Rear                                      | Front , Rear                                       |
| Day/night automatic rearview mirror     | -                                                 | ✓                                                  |
| Privacy windows                         | -                                                 | Rear                                               |
| Power windows                           | Front , Rear                                      | Front , Rear                                       |
| Central door locking                    | Yes                                               | Yes                                                |
| Smart keys                              |                                                   |                                                    |
| Push & start system                     |                                                   | ~                                                  |
| Keyless entry system                    |                                                   | -                                                  |
| Stooring whool                          | Leather                                           | Leather                                            |
| Driver seat                             | Height and reach adjustable                       | Height and reach adjustable                        |
| 2nd row seats                           | Folding 40/60                                     | Folding 40/60                                      |
| Upholstery                              | Fabric                                            | Leather                                            |
| Power Steering                          | <b>*</b>                                          | <b>~</b>                                           |
| Videocamera                             | Rear                                              | Rear                                               |
| Parking sensor                          | :                                                 | Front / Rear                                       |
| Gearshift & Brake lever                 | Leather                                           | Leather                                            |
| PASSIVE SAFETY                          | 1.8L Limited CVT                                  | 1.8L Executive CVT                                 |
| Airbags                                 | Driver , Passenger , Side & Curtains              | Driver , Passenger , Side & Curtains ,<br>Curtains |
| Seatbelts - Front                       | 2 x 3 points                                      | 2 x 3 points                                       |
| Seatbelts - 2nd row                     | 3 x 3 points                                      | 3 x 3 points                                       |
| Seatbelt pretentioner                   | Front                                             | Front                                              |
| ISOFIX fixings                          | Rear                                              | Rear                                               |
| Headrests                               | Front , Rear                                      | Front , Rear                                       |
| Spare wheel                             | Alloy                                             | Alloy                                              |
| Number of spare wheels                  | 1                                                 | 1                                                  |
| ACTIVE SAFETY                           | 1.8L Limited CVT                                  | 1.8L Executive CVT                                 |
| Immobilizer                             | ·                                                 | <b>~</b>                                           |
| Headlamps                               | Halogen                                           | Full LED                                           |
| Daytime running lights                  | LED                                               | LED                                                |
| Fog lamps                               | Front , Rear                                      | Front , Rear                                       |
| Rain sensor                             | -                                                 | <b>~</b>                                           |
| Electronic stability control            | VSC                                               | VSC                                                |
| Eletronic Brakeforce distribution (EBD) | <b>*</b>                                          | <b>v</b>                                           |
| Brake assist                            | <b>*</b>                                          | · · · · · · · · · · · · · · · · · · ·              |
| Hill-start assist control               | <b>*</b>                                          | <b>~</b>                                           |
| ABS                                     | *                                                 | · ·                                                |