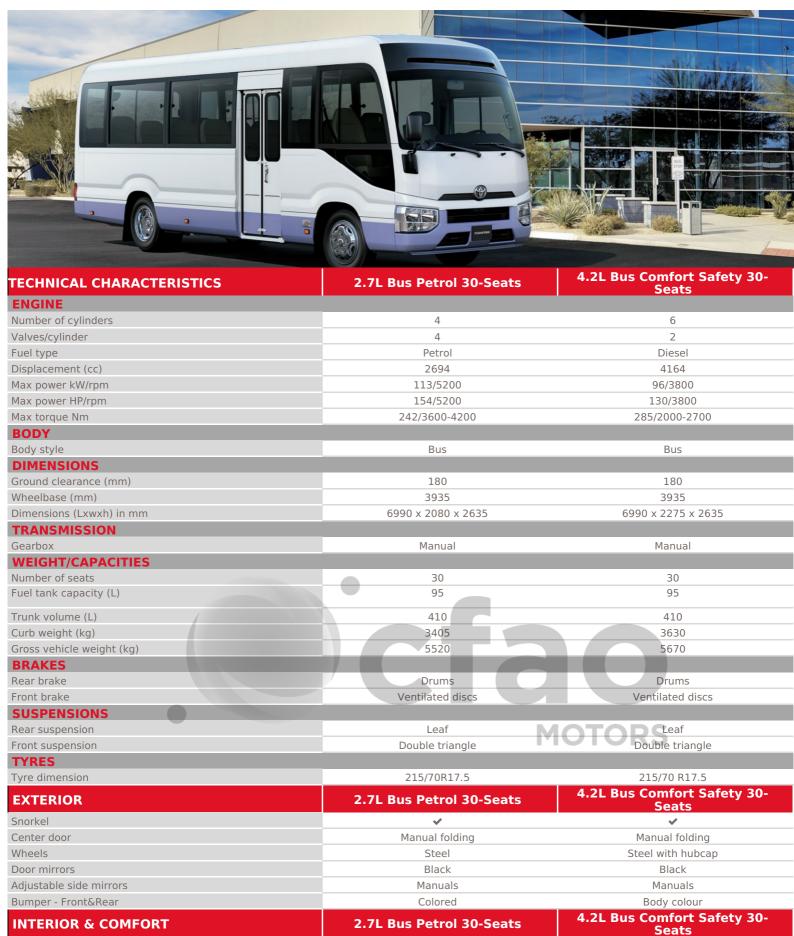

## COASTER

## COASTER

| Air conditionning        | Manual                      | Manual                               |
|--------------------------|-----------------------------|--------------------------------------|
| Radio                    | Radio CD / MP3              | Radio CD / MP3                       |
| Connections              | USB , Aux                   | USB , Aux                            |
| Loud speakers            | 4                           | 4                                    |
| Cup holder(s)            | Front                       | Front                                |
| Steering wheel           | Urethane                    | Urethane                             |
| Driver seat              | Reach adjustable            | Reach adjustable                     |
| Upholstery               | Fabric                      | Fabric                               |
| Front seats              | 3                           | 3                                    |
| Room lamps               | ✓                           | ✓                                    |
| Power Steering           | ✓                           | <b>✓</b>                             |
| PASSIVE SAFETY           | 2.7L Bus Petrol 30-Seats    | 4.2L Bus Comfort Safety 30-<br>Seats |
| Airbags                  | Driver                      | Driver                               |
| Seatbelts - Front        | 2 x 3 points + 1 x 2 points | 2 x 3 points + 1 x 2 points          |
| Seatbelts - Rear         | 2 points                    | 2 points                             |
| Seatbelt pretentioner    | Front                       | Front                                |
| Headrests                | Front                       | Front                                |
| Fire extinguisher        |                             | <b>~</b>                             |
| Number of spare wheels   | 1                           | 1                                    |
| ACTIVE SAFETY            | 2.7L Bus Petrol 30-Seats    | 4.2L Bus Comfort Safety 30-<br>Seats |
| ABS                      | ~ IV                        | OTORS,                               |
| Brake assist             | <b>~</b>                    | ✓                                    |
| High position brake lamp | <b>~</b>                    | ✓                                    |
| Headlamps                | Halogen                     | Halogen                              |
|                          |                             |                                      |