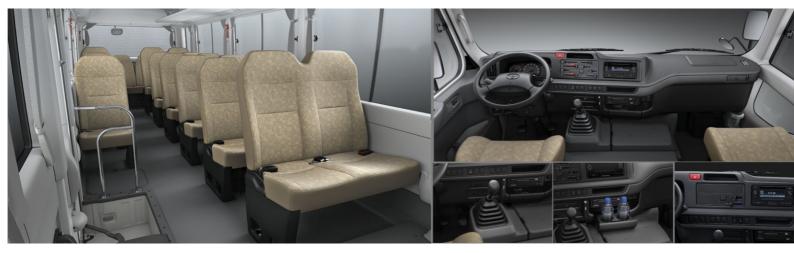

## COASTER

| Air conditionning        | Manual                      | Manual                               |
|--------------------------|-----------------------------|--------------------------------------|
| Radio                    | Radio CD / MP3              | Radio CD / MP3                       |
| Connections              | USB , Aux                   | USB , Aux                            |
| Loud speakers            | 4                           | 4                                    |
| Cup holder(s)            | Front                       | Front                                |
| Steering wheel           | Urethane                    | Urethane                             |
| Driver seat              | Reach adjustable            | Reach adjustable                     |
| Upholstery               | Fabric                      | Fabric                               |
| Front seats              | 3                           | 3                                    |
| Room lamps               | ✓                           | ✓                                    |
| Power Steering           | ✓                           | <b>✓</b>                             |
| PASSIVE SAFETY           | 2.7L Bus Petrol 30-Seats    | 4.2L Bus Comfort Safety 30-<br>Seats |
| Airbags                  | Driver                      | Driver                               |
| Seatbelts - Front        | 2 x 3 points + 1 x 2 points | 2 x 3 points + 1 x 2 points          |
| Seatbelts - Rear         | 2 points                    | 2 points                             |
| Seatbelt pretentioner    | Front                       | Front                                |
| Headrests                | Front                       | Front                                |
| Fire extinguisher        |                             | <b>~</b>                             |
| Number of spare wheels   | 1                           | 1                                    |
| ACTIVE SAFETY            | 2.7L Bus Petrol 30-Seats    | 4.2L Bus Comfort Safety 30-<br>Seats |
| ABS                      | ~ IV                        | OTORS,                               |
| Brake assist             | <b>~</b>                    | ✓                                    |
| High position brake lamp | <b>~</b>                    | ✓                                    |
| Headlamps                | Halogen                     | Halogen                              |
|                          |                             |                                      |