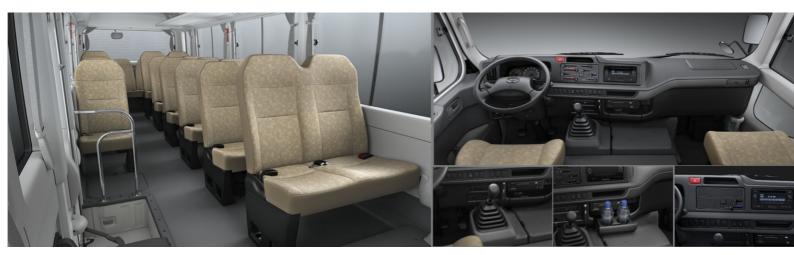

## COASTER

| Connectivity             | USB , Aux                   | USB , Aux                   |
|--------------------------|-----------------------------|-----------------------------|
| Loud speakers            | 4                           | 4                           |
| Cup holder(s)            | Front                       | Front                       |
| Steering wheel           | Urethane                    | Urethane                    |
| Driver seat              | Reach adjustable            | Reach adjustable            |
| Front seats              | 3                           | 3                           |
| Upholstery               | Fabric                      | Fabric                      |
| Room lamps               | ✓                           | ✓                           |
| Power Steering           | ✓                           | ✓                           |
| PASSIVE SAFETY           | 2.7L Bus Petrol 30-Seats    | 4.2L Bus Deluxe 30-Seats    |
| Airbags                  | Driver                      | Driver                      |
| Seatbelts - Front        | 2 x 3 points + 1 x 2 points | 2 x 3 points + 1 x 2 points |
| Seatbelts – Rear         | 2 points                    | 2 points                    |
| Seatbelt pretentioner    | Front                       | Front                       |
| Headrests                | Front                       | Front                       |
| Fire extinguisher        |                             | ✓                           |
| Number of spare wheels   | 1                           | 1                           |
| ACTIVE SAFETY            | 2.7L Bus Petrol 30-Seats    | 4.2L Bus Deluxe 30-Seats    |
| ABS                      | <b>~</b>                    | ~                           |
| High position brake lamp | <b>✓</b>                    | ✓                           |
| Headlamps                | Halogen                     | Halogen                     |