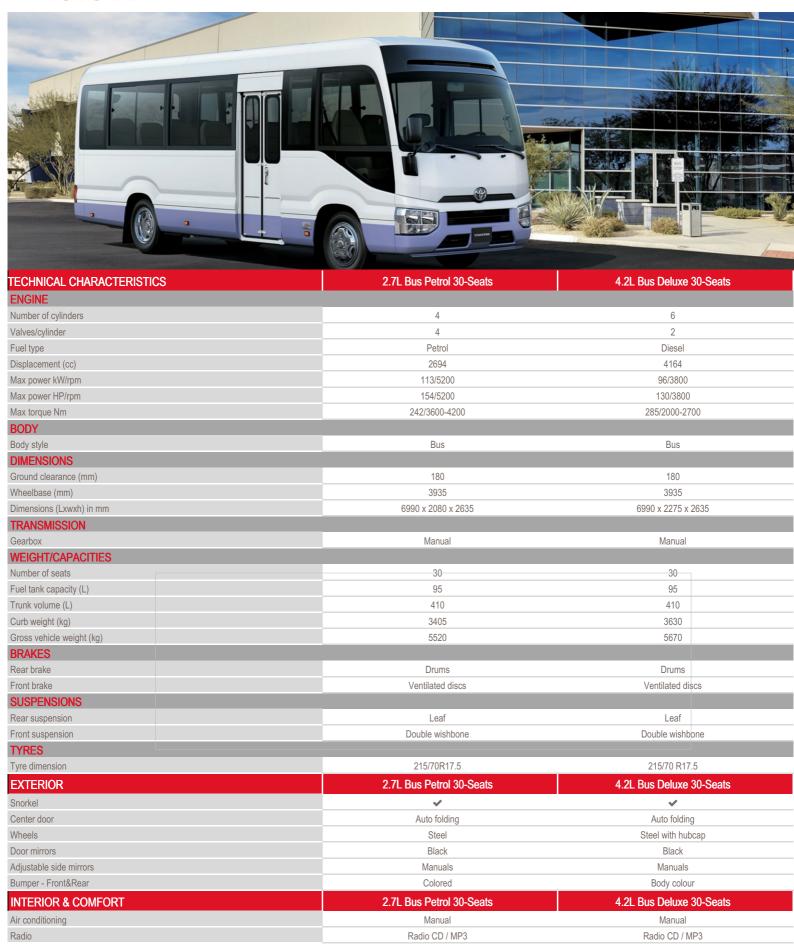

## COASTER

## COASTER

| Connectivity             | USB , Aux                   | USB , Aux                   |
|--------------------------|-----------------------------|-----------------------------|
| Loud speakers            | 4                           | 4                           |
| Cup holder(s)            | Front                       | Front                       |
| Steering wheel           | Urethane                    | Urethane                    |
| Driver seat              | Reach adjustable            | Reach adjustable            |
| Front seats              | 3                           | 3                           |
| Upholstery               | Fabric                      | Fabric                      |
| Room lamps               | ✓                           | ✓                           |
| Power Steering           | ✓                           | ✓                           |
| PASSIVE SAFETY           | 2.7L Bus Petrol 30-Seats    | 4.2L Bus Deluxe 30-Seats    |
| Airbags                  | Driver                      | Driver                      |
| Seatbelts - Front        | 2 x 3 points + 1 x 2 points | 2 x 3 points + 1 x 2 points |
| Seatbelts – Rear         | 2 points                    | 2 points                    |
| Seatbelt pretentioner    | Front                       | Front                       |
| Headrests                | Front                       | Front                       |
| Fire extinguisher        |                             | ✓                           |
| Number of spare wheels   | 1                           | 1                           |
| ACTIVE SAFETY            | 2.7L Bus Petrol 30-Seats    | 4.2L Bus Deluxe 30-Seats    |
| ABS                      | <b>~</b>                    | ~                           |
| High position brake lamp | <b>✓</b>                    | ✓                           |
| Headlamps                | Halogen                     | Halogen                     |